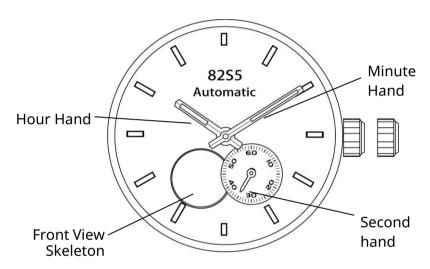

## Cal. 82S5 Instruction manual

#### **AUTOMATIC MOVEMENT WITH FRONT VIEW SKELETON**

- A) DISPLAYS AND BUTTONS
- **B) WINDING THE MAINSPRING**
- C) SETTING THE TIME

## A) DISPLAYS AND BUTTONS



# **B) WINDING THE MAINSPRING**

Automatic winding watch can also be hand winded by turning the crown clockwise in Normal position. Wind several times clockwise. It will start to move naturally.

## C) SETTING THE TIME

- 1. Pull the crown out to the 1st Click Position.
- 2. Turn the crown to set hour and minute hands.
- 3. After the time has been set, push the crown back to the Normal position.

These specifications might be changed without prior notice.