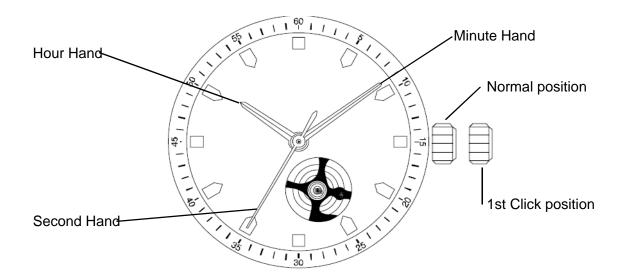

### A) DISPLAYS AND BUTTONS

#### **B) WINDING THE MAINSPRING**

Automatic winding watch can also be hand winded by turning the crown clockwise in Normal position. Wind several times clockwise. It will start to move naturally.

#### C) SETTING THE TIME

- 1. Pull the crown out to the 1st Click Position.
- 2. Turn the crown to set hour and minute hands.
- 3. After the time has been set, push the crown back to the Normal position.