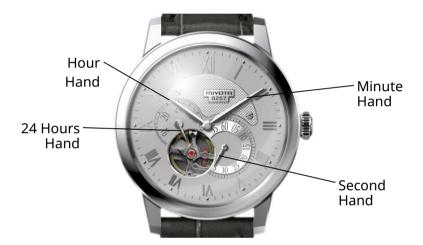

### A) DISPLAYS AND BUTTONS

**B) WINDING THE MAINSPRING** 

### A) DISPLAYS AND BUTTONS