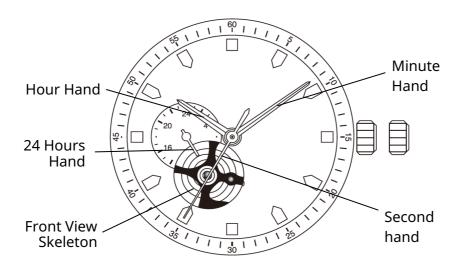

# Cal. 82S3 Instruction manual

#### **AUTOMATIC MOVEMENT WITH FRONT VIEW SKELETON**

- A) DISPLAYS AND BUTTONS
- **B) WINDING THE MAINSPRING**
- C) SETTING THE TIME

### A) DISPLAYS AND BUTTONS



# **B) WINDING THE MAINSPRING**

Automatic winding watch can also be hand winded by turning the crown clockwise in Normal position. Wind several times clockwise. It will start to move naturally.

# C) SETTING THE TIME

- 1. Pull the crown out to the 1st Click Position.
- 2. Turn the crown to set hour and minute hands.
- 3. After the time has been set, push the crown back to the Normal position.

These specifications might be changed without prior notice.