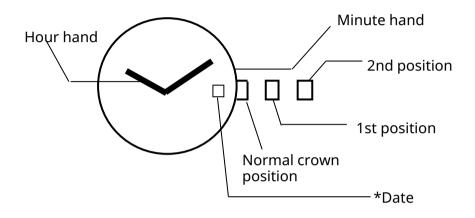

### A)DISPLAY

\*Date position may be located at different position depends on models.

#### **B) SETTING THE TIME**

- 1. Pull the crown out to the 2nd position.
- 2. Turn the crown to set hour and minute hands.
- 3. Push the crown back to the normal position.

## C) SETTING THE DATE

- 1. Pull the crown out to the 1st position.
- 2. Turn the crown counter-clockwise to set the date.
  - \* If the date is set between the hours of around 9:00 PM and 1:00 AM, the date may not change the following day.
- 3. After the date has been set, push the crown back to the normal position.