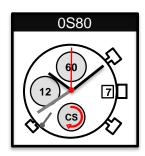

### Time measurement

### **Accuracy**

The unit (gate) time of measurement must be set at "10 sec." and the measurement must be performed in the form of complete watch.

Minute

Chronograph 1/20 Sec Chronograph

7 Date

## Alarm

The alarm will sound when the hour hand aligns with the alarm hand.

3 Minutes x Several times