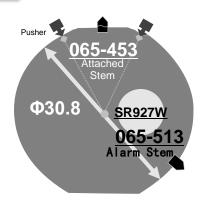

# Battery consumption could be minimum by pulling out the stem

## Alarm

The alarm will sound when the hour hand aligns with the alarm hand.

3 Minutes x Several times