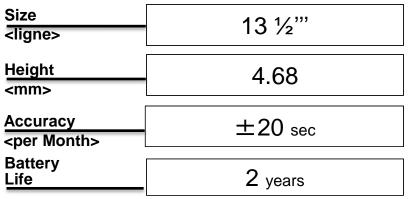

\*12 hours chronograph & 15 seconds alarm operation per day

# Battery consumption could be minimum by pulling out the stem

# Balance Weight <µN.m>

Minute 0.40
Chrono Second 0.035
Small 0.02
Alarm Hand Small 0.35

## Clearance

Clearance changes subject to the glass, case structure, and the length of the hand.



# Original Package

500pcs

### Time measurement

### **Accuracy**

The unit (gate) time of measurement must be set at "10 sec." and the measurement must be performed in the form of complete watch.











Minute



Chronograph 1/20 Sec Chronograph



7 Date



## Alarm

The alarm will sound when the hour hand aligns with the alarm hand.



3 Minutes x Several times