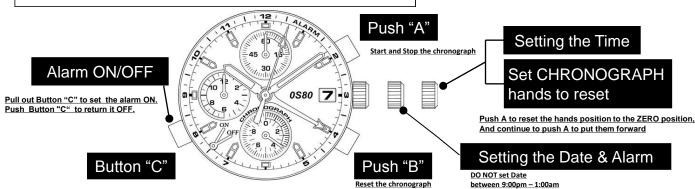

## Alarm

The alarm will sound when the hour hand aligns with the alarm hand.

3 Minutes x Several times