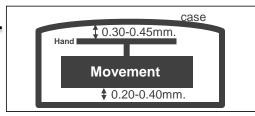

## Clearance

Clearance changes subject to the glass, case structure, and the length of the hand.