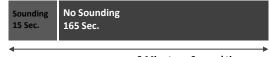

\*12 hours chronograph & 15 seconds alarm operation per day

# Battery consumption could be minimum by pulling out the stem

# Balance Weight <µN.m>

Minute 0.40
Chrono Second 0.035
Small 0.02
Alarm Hand Small 0.35

## Clearance

Clearance changes subject to the glass, case structure, and the length of the hand.



# Original Package

500pcs

### Time measurement

### **Accuracy**

The unit (gate) time of measurement must be set at "10 sec." and the measurement must be performed in the form of complete watch.











Minute



Chronograph 1/20 Sec Chronograph



7 Date



## Alarm

The alarm will sound when the hour hand aligns with the alarm hand.



3 Minutes x Several times