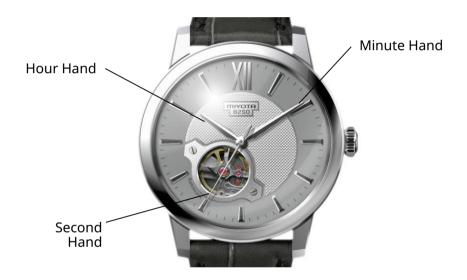

# Cal. 82S0 Instruction manual

#### **AUTOMATIC MOVEMENT WITH FRONT VIEW SKELETON**

- A) DISPLAYS AND BUTTONS
- **B) WINDING THE MAINSPRING**
- C) SETTING THE TIME
- D) SETTING THE DATE

# A) DISPLAYS AND BUTTONS



# **B) WINDING THE MAINSPRING**

Automatic winding watch can also be hand winded by turning the crown clockwise in Normal position. Wind several times clockwise. It will start to move naturally.

# C) SETTING THE TIME

- 1. Pull the crown out to the 1st Click Position.
- 2. Turn the crown to set hour and minute hands.
- 3. After the time has been set, push the crown back to the Normal position.

These specifications might be changed without prior notice.